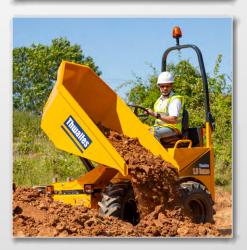

The Power Swivel skip enables a 90° rotation left and right, allowing the machine easier access to tip loads in restricted areas, giving the operator greater control and reducing risk on site.

Easy to service and maintain with market leading residuals.

# 1.5 Tonne Power Swivel