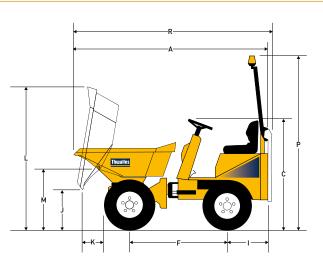

# **DIMENSIONS & SPECIFICATIONS - MACH2003**

| B      |
|--------|
| H      |
| E + N+ |

| Α | 3097 | N | 177  |
|---|------|---|------|
| В | 1300 | P | 2860 |
| С | 1773 | R | 3257 |
| D | 1286 |   |      |
| Е | 1300 |   |      |
| F | 1600 |   |      |
| G | 274  |   |      |
| Н | 1328 |   |      |
| I | 654  |   |      |
| J | 651  |   |      |
| K | 442  |   |      |
| L | 2270 |   |      |
| M | 901  |   |      |
|   |      |   |      |

(mm)

| Weight     | Unladen<br>Shipping                        | 1355 kg<br>1266 kg                                |
|------------|--------------------------------------------|---------------------------------------------------|
| Capacities | Max safe load<br>Heaped<br>Struck<br>Water | 1500 kg<br>800 litres<br>600 litres<br>520 litres |