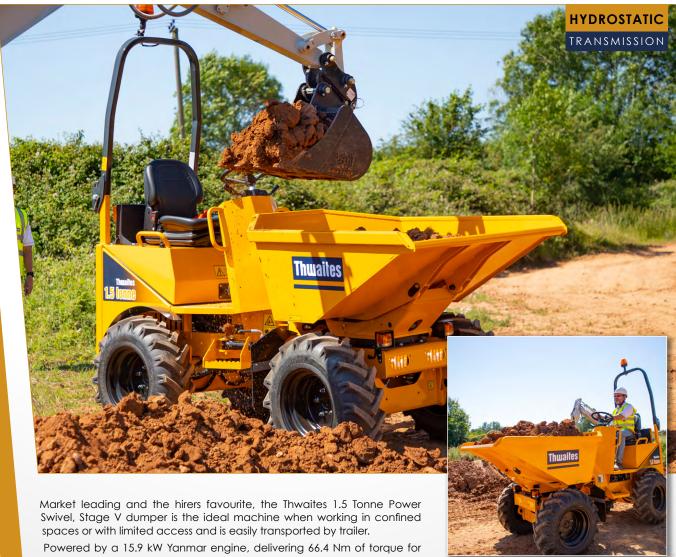

# 1.5 Tonne Power Swivel

# **KEY FEATURES & BENEFITS - MACH2003**

Powered by a 15.9 kW Yanmar engine, delivering 66.4 Nm of torque for optimum traction, this dumper is driven by a Hydrostatic Transmission making it very easy to operate.

The Power Swivel skip enables a 90° rotation left and right, allowing the machine easier access to tip loads in restricted areas, giving the operator greater control and reducing risk on site.

Easy to service and maintain with market leading residuals.